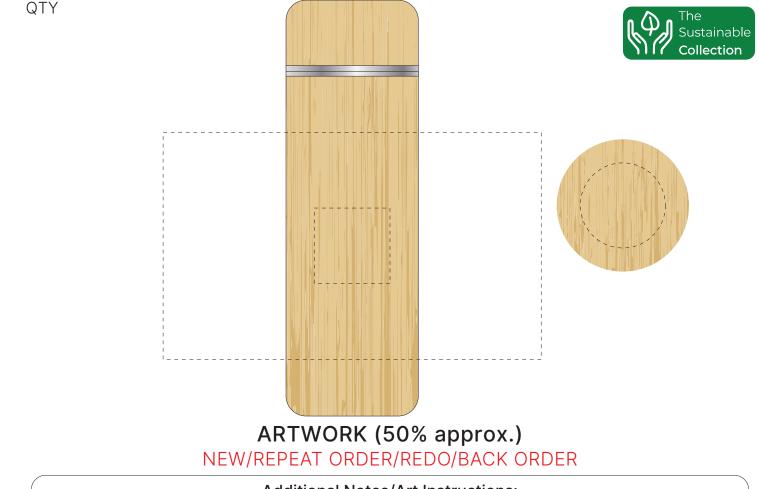

## **JOB NO. XXXXXX** S844 - Bambu 480ml Bottle

| Product Colour/s<br>Natural bamboo                               | <b>Product Size</b><br>70mm Diameter X 220mm H                                                                                                                                                                                                                           | Actual Print Size<br>(Please specify<br>actual print size here) |
|------------------------------------------------------------------|--------------------------------------------------------------------------------------------------------------------------------------------------------------------------------------------------------------------------------------------------------------------------|-----------------------------------------------------------------|
| <b>Print colour/s</b><br>(Please specify<br>print colour/s here) | Print MethodPad Print: Bottle: 40mm W x 40mm H (4 Colour)Wrap Screen (One Colour Only): Bottle: 200mm W x 120mm HLaser Engrave: Bottle : 40mm W x 40mm HWrap Engrave: Bottle: 200mm W x 120mm HPad Print: Lid: 45mm Diameter (1 Colour)Laser Engrave: Lid: 45mm Diameter |                                                                 |

## Disclaimer:

Colour proofs are to be used as a guide only. Line drawing is for approximate print positional guide only. Please familiarise yourself with the product prior to approving. It is not intended to be an exact scale or detailed representation. Small details or text, including ®©<sup>™</sup>, may fill in and not be legible. Dotted lines will not be printed and are for maximum print guide only. The fine lines and details in your logo may not be able to be produced clearly.